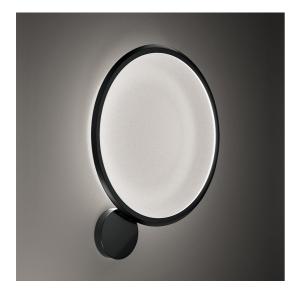

# Discovery wall/ceiling - Black

# DESCRIPTION

Awarded the Compasso d'Oro prize in 2018, Discovery is an unobtrusive and seemingly completely absent element whose volume is only perceived when it is switched on, thanks to the LEDs in the outer rim which inject light into the central diffuser surface. The patented optical solution produces a precise light output that ensures perfect visual comfort.

#### **FEATURES**

Product Code: 1998030A

- Colour: Black

- Installation: CeilingWall

- Material: technopolymer, aluminium

- Series: **Design Collection** - Environment: Indoor

- design by: Ernesto Gismondi