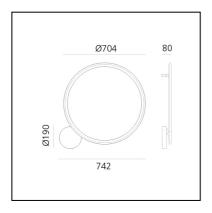

## DIMENSIONS

- Length: **742 mm** - Width: 80 mm - Diameter: 704 mm - Glow Wire Test: 650°