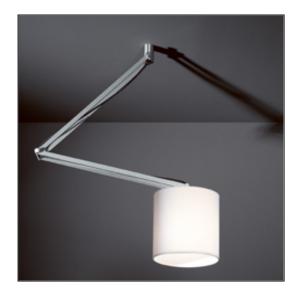

## Minimal shade medium - white

article nr 10203801 colour white

lamp

0x 0 0 0W

| light output ratio         |                                 | reflector<br>not applicable     |                                  |
|----------------------------|---------------------------------|---------------------------------|----------------------------------|
| gear / transfo<br>0        |                                 | adjustability<br>not applicable |                                  |
| aperture<br>not applicable |                                 | weight<br>not applicable        |                                  |
| voltage<br>not applicable  | min. distance<br>not applicable | IP<br>not applicable            | glow wire test<br>not applicable |

remark

Only to be used in vertical position.

To be used with nomad minimal: ultra short (ceiling mounted), short, tall & desk