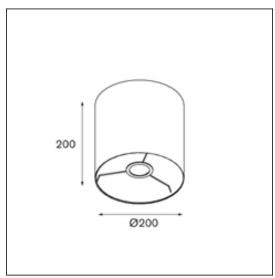

## Minimal shade medium - white

article nr 10203801 colour white

lamp

0x 0 0 0W

| light output ratio         |                                 | reflector<br>not applicable     |                                  |
|----------------------------|---------------------------------|---------------------------------|----------------------------------|
| gear / transfo<br>0        |                                 | adjustability<br>not applicable |                                  |
| aperture<br>not applicable |                                 | weight<br>not applicable        |                                  |
| voltage<br>not applicable  | min. distance<br>not applicable | IP<br>not applicable            | glow wire test<br>not applicable |