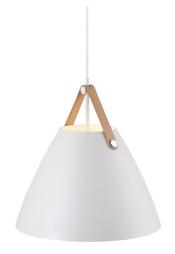

Height (cm): 37 Shade diameter (cm): 36

Dimmable: No

## Strap 36

Item number: 84343001 White EAN: 5701581338180

Packaging unit 2 Material: Metal/Leather

IP20, Class 2 (Double isolated), 230V Cord: 300 cm, White textile cable Can the cable be replaced? No

E27, Max. 40W, Light source not included

Area: Indoor

Energy class A++ - D

Metal and leather go well with the light Nordic style. The combination of these materials also allows the light to visually interact with a modern interior, where combining materials is one of the biggest current trends. With STRAP it seems obvious – just as obvious as how a Nordic light design is named after a leather strap. The narrow and elegant leather gives STRAP a warm and raw look, balancing a classic and the industrial expression. It comes with two leather straps in brown and black respectively, so it's up to you to give the STRAP its final look. Design by Bjørn + Balle