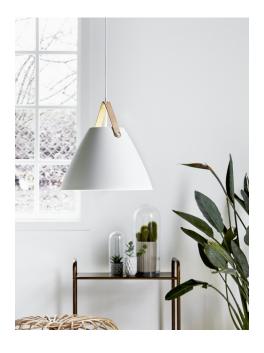

Area: Indoor

Energy class A++ - D

Metal and leather go well with the light Nordic style. The combination of these materials also allows the light to visually interact with a modern interior, where combining materials is one of the biggest current trends. With STRAP it seems obvious – just as obvious as how a Nordic light design is named after a leather strap. The narrow and elegant leather gives STRAP a warm and raw look, balancing a classic and the industrial expression. It comes with two leather straps in brown and black respectively, so it's up to you to give the STRAP its final look. Design by Bjørn + Balle