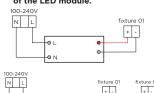

#### MOUNTING INSTRUCTION

- Make a hole in the ceiling according to the prescribed dimensions.
- 2 POWER CONNECTION

SERIAL CONNECTION - for LED

+ LED •

PARALLEL CONNECTION - for PAR16/MR16