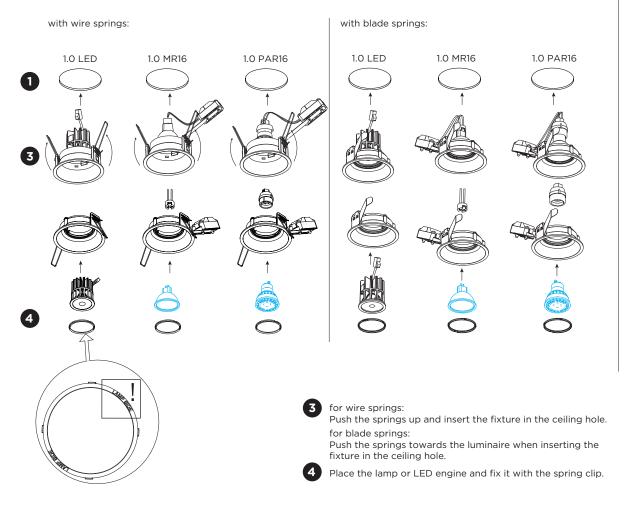

#### MOUNTING INSTRUCTION

- Make a hole in the ceiling according to the prescribed dimensions.
- 2 POWER CONNECTION

SERIAL CONNECTION - for LED

+ LED •

PARALLEL CONNECTION - for PAR16/MR16

### **DISMOUNTING INSTRUCTION** only for 1.0 LED Light source

- 1 Push in the slot of the spring clip and pull it out.
- 2 Unplug the LED module and remove it from the luminaire.
- Push at the three points to loosen the front ring.
- 4 Take out the lens and unscrew the light source to remove it.