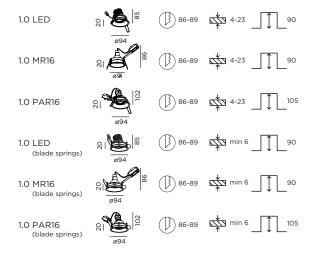

## **DEEP ADJUST 1.0**

**INSTALLATION INSTRUCTIONS | JUNE 2022** 



#### **DIMENSIONS**



#### MOUNTING INSTRUCTION

- Make a hole in the ceiling according to the prescribed dimensions.
- 2 POWER CONNECTION



SERIAL CONNECTION - for LED



+ LED •



PARALLEL CONNECTION - for PAR16/MR16



# **DEEP ADJUST 1.0**

INSTALLATION INSTRUCTIONS | JUNE 2022



### **DISMOUNTING INSTRUCTION** only for 1.0 LED Light source

- 1 Push in the slot of the spring clip and pull it out.
- 2 Unplug the LED module and remove it from the luminaire.
- Push at the three points to loosen the front ring.
- 4 Take out the lens and unscrew the light source to remove it.



To replace the light source please contact your Wever & Ducré customer service contact point.



This luminaire contains a light source with the energy class D.