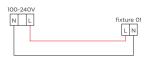

#### MOUNTING INSTRUCTION

- Make a hole in the ceiling according to the prescribed dimensions.
- 2 POWER CONNECTION

SERIAL CONNECTION - for LED

+ LED •

PARALLEL CONNECTION - for PAR16/MR16