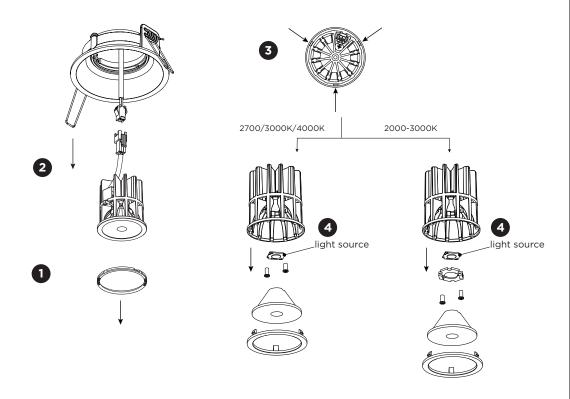

### **DISMOUNTING INSTRUCTION** only for 1.0 LED Light source

- 1 Push in the slot of the spring clip and pull it out.
- 2 Unplug the LED module and remove it from the luminaire.
- Push at the three points to loosen the front ring.
- 4 Take out the lens and unscrew the light source to remove it.