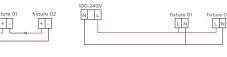

#### MOUNTING INSTRUCTION

- Make a hole in the ceiling according to the prescribed dimensions.
- 2 POWER CONNECTION

SERIAL CONNECTION - for LED

+ LED •

PARALLEL CONNECTION - for PAR16/MR16