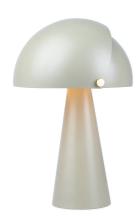

Primary material: Metal Secondary material: Plastic Color of the cable: White Length of the cable (cm): 250 Surface material of the cable: Textile

Is the cable replaceable: False

Color: Green

Height (cm): 33.5 Width (cm): 23 Shade Diameter (cm): 22 Shade Height (cm): 12 Outdoor base dimension (cm): 10.8

- Satin soft, matt surface Beautiful brass details
- Movable shade for a playful look and changeable light

Align is a series of contemporary and elegant table lamps by Danish designer Maria Berntsen that encourage interaction and curiosity. The inner shade of the lamp is static, while the outer shade can easily be moved for a changeable light that fits any need. The design language is simple, yet playful with a satin soft, matt surface and beautiful brushed brass details.