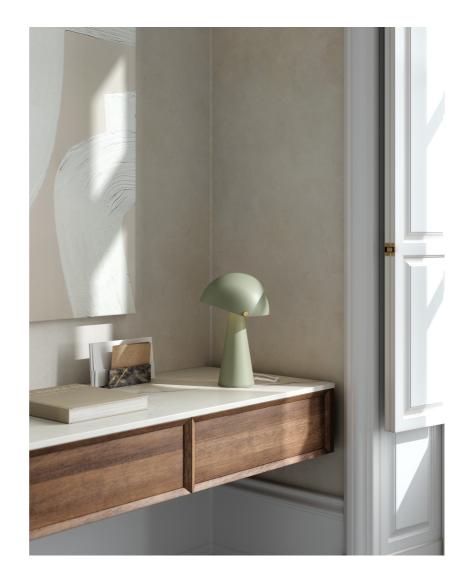

- Satin soft, matt surface Beautiful brass details
- Movable shade for a playful look and changeable light

Align is a series of contemporary and elegant table lamps by Danish designer Maria Berntsen that encourage interaction and curiosity. The inner shade of the lamp is static, while the outer shade can easily be moved for a changeable light that fits any need. The design language is simple, yet playful with a satin soft, matt surface and beautiful brushed brass details.