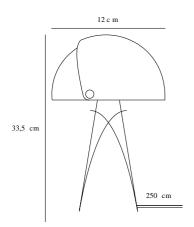

Primary material: Metal Secondary material: Plastic Color of the cable: White Length of the cable (cm): 250 Surface material of the cable: Textile

Is the cable replaceable: False

Color: Green

Height (cm): 33.5 Width (cm): 23 Shade Diameter (cm): 22 Shade Height (cm): 12 Outdoor base dimension (cm): 10.8

Lenght (cm): 23 Tilt Angle (°): 340

EAN: 5704924013690 Item Number: 2120095023 Pcs Per Master Carton: 3 Sales Box Height (cm): 38.5 Sales Box Width(cm): 21 Sales Box Depth (cm): 26.5 Sales Box Volume m³: 0.0214 Product net weight (kg): 2