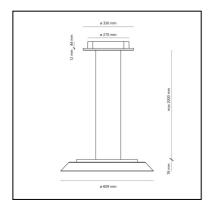

#### **DIMENSIONS**

Width: 76 mm
Diameter: 610 mm
Base Width: 44 mm
Base Diameter: 270 mm

- Max Height from ceiling: 2000 mm

- Glow Wire Test: 750°