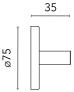

# Physical

| Env | ironments |  |
|-----|-----------|--|

Outdoor wet location

Anodized Black

No

Net weight (kg) 0.09