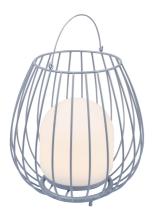

## JIM TO-GO TO GO | BATTERY LIGHT | GREY

nordlux®

2218105010

Voltage (V): 220-240 Volt IP degree: IP54

Class (Class 1, Class 2, Class 3): Class 3 (12V)

Bulb base: LED Module Switch placement: On the base Parallel connection: False

Primary material: Metal Secondary material: Plastic Color of the cable: White Length of the cable (cm): 100 Surface material of the cable:

Plastic

Suitable for Seaside: No

Color: Grey

Height (cm): 30.3 Shade Diameter (cm): 16 Outdoor base dimension (cm): 14

Jim is designed by Danish design duo Says Who. The series has a rounded, airy silhouette and a practical handle that makes it easy to place wherever you need it. The portable lamp is battery powered and has MoodmakerTM functionality that makes it possible to adjust the light in three different light settings - perfect to set the right ambience on the terrace, balcony or in the garden.