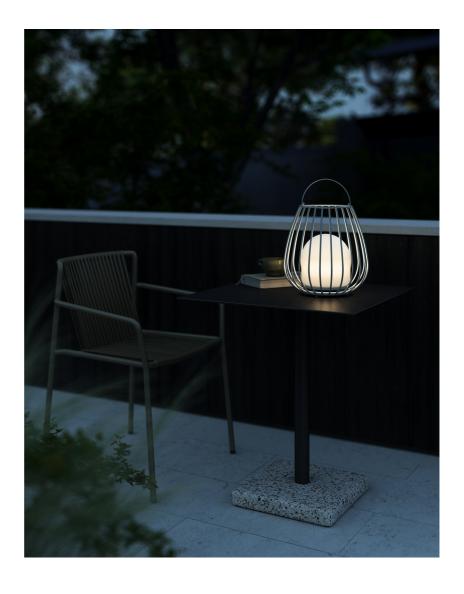

Jim is designed by Danish design duo Says Who. The series has a rounded, airy silhouette and a practical handle that makes it easy to place wherever you need it. The portable lamp is battery powered and has MoodmakerTM functionality that makes it possible to adjust the light in three different light settings - perfect to set the right ambience on the terrace, balcony or in the garden.