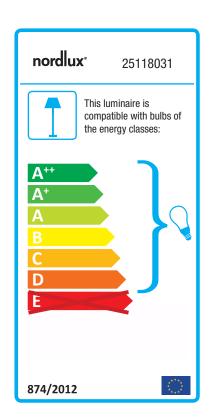

## **V**ejers

Item number: 25118031 Galvanized EAN: 5701581093065

Packaging unit 3

Material: Galvanized steel/Glass IP54, Class 2 (Double isolated), 230V E27, Max. 60W, Light source not included Parallel connection possible

Area: Outdoor Energy class A++ - D

A classic light fixture from Nordlux, suitable for mounting in the driveway, at the entrance, on the terrace, or on the patio. An elegant garden light, whose simple and classic design makes it very useful. The light can be placed next to the mailbox or along walkways.