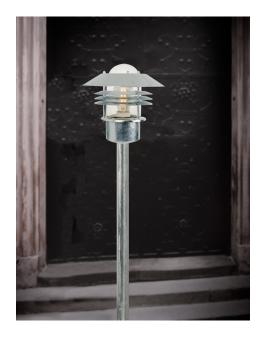

## **V**ejers

Item number: 25118031 Galvanized EAN: 5701581093065

Packaging unit 3

Material: Galvanized steel/Glass IP54, Class 2 (Double isolated), 230V E27, Max. 60W, Light source not included Parallel connection possible

Area: Outdoor Energy class A++ - D

A classic light fixture from Nordlux, suitable for mounting in the driveway, at the entrance, on the terrace, or on the patio. An elegant garden light, whose simple and classic design makes it very useful. The light can be placed next to the mailbox or along walkways.