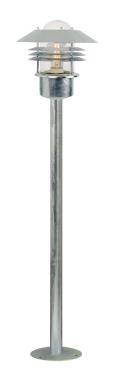

## nordlux®

Height (cm): 92 Shade diameter (cm): 22 Tube diameter (cm): 3.5

## **V**ejers

Item number: 25118031 Galvanized EAN: 5701581093065

Packaging unit 3

Material: Galvanized steel/Glass IP54, Class 2 (Double isolated), 230V E27, Max. 60W, Light source not included Parallel connection possible