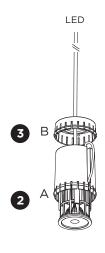

#### MOUNTING INSTRUCTION

- FOR LED: mount the LED module into the suspension set. FOR PAR16: insert the lamp.
- 2 Insert part A until it clicks in the lower part of the cover.
- 3 Insert part B until it clicks in the upper part of the cover.