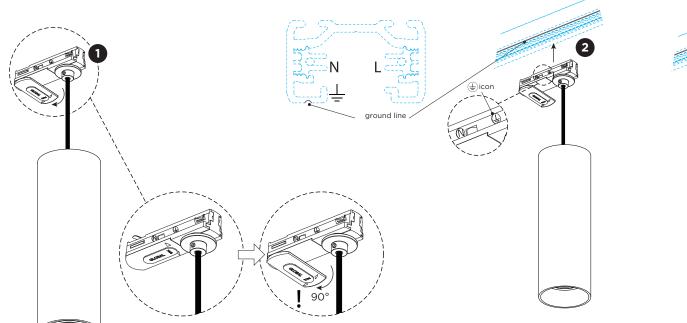

### **RAY & HEXO SUSPENDED on track (1-phase)**

**INSTALLATION INSTRUCTIONS | JANUARY 2021** 

install the adapter into track

- 1 Turn the adapter's handle 90° as illustrated.
- 2 Push the adapter into the track. Make sure the 
  icon on the inside of the adapter is faced towards the track side with the **ground line** craved in it.
- 3 Turn the handle back into the original position to lock the adapter in the track.