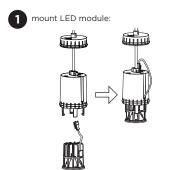

## **RAY & HEXO SUSPENDED on track (1-phase)**

**INSTALLATION INSTRUCTIONS | JANUARY 2021** 

install the LED module / lamp

\* For this product, the cable with a plug that comes with the LED module is not needed. Please remove it first and then use the LED module.