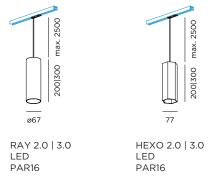

## **RAY & HEXO SUSPENDED on track (1-phase)**

**INSTALLATION INSTRUCTIONS | JANUARY 2021** 

install the LED module / lamp



\* For this product, the cable with a plug that comes with the LED module is not needed. Please remove it first and then use the LED module.

**WEVER & DUCRÉ** 

LIGHTING











PAR16

### DIMENSIONS



#### MOUNTING INSTRUCTION

- FOR LED: mount the LED module into the suspension set. FOR PAR16: insert the lamp.
- 2 Insert part A until it clicks in the lower part of the cover.
- 3 Insert part B until it clicks in the upper part of the cover.

For how to install the adapter into track, please see the page2.

### **RAY & HEXO SUSPENDED on track (1-phase)**

**INSTALLATION INSTRUCTIONS | JANUARY 2021** 

install the adapter into track





- 1 Turn the adapter's handle 90° as illustrated.
- 2 Push the adapter into the track. Make sure the 
  icon on the inside of the adapter is faced towards the track side with the **ground line** craved in it.
- 3 Turn the handle back into the original position to lock the adapter in the track.

For how to shorten the cable length to the required length,