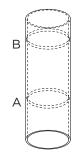

#### MOUNTING INSTRUCTION

- FOR LED: mount the LED module into the suspension set. FOR PAR16: insert the lamp.
- 2 Insert part A until it clicks in the lower part of the cover.
- 3 Insert part B until it clicks in the upper part of the cover.