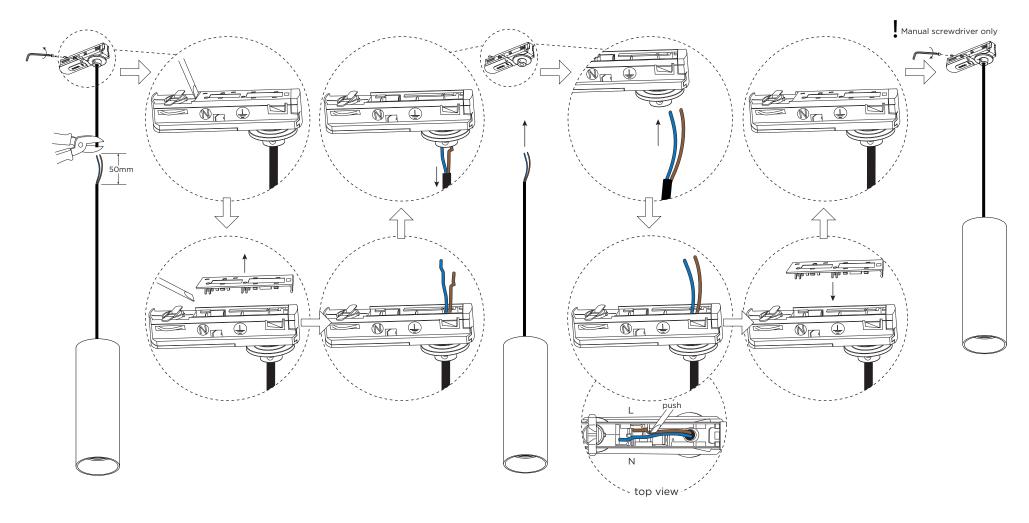

# **RAY & HEXO SUSPENDED on track (1-phase)**

Shorten the cable length to the required length.