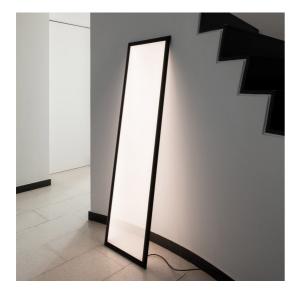

## DESCRIPTION

Discovery floor is an unobtrusive and seemingly completely absent element whose volume is only perceived when it is switched on. The innovative emitting surface enclosed by a black rim becomes the only element that constitutes this floor lamp, which is essential and theatrical thanks to the RGBW coloured or Tunable White light. It can adapt perfectly to any space, simply leaning freely against the wall or at an angle.