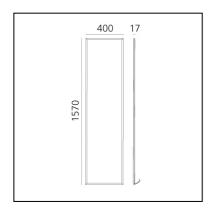

# Discovery Floor - TW

Ernesto Gismondi



## DESCRIPTION

Discovery floor is an unobtrusive and seemingly completely absent element whose volume is only perceived when it is switched on. The innovative emitting surface enclosed by a black rim becomes the only element that constitutes this floor lamp, which is essential and theatrical thanks to the RGBW coloured or Tunable White light. It can adapt perfectly to any space, simply leaning freely against the wall or at an angle.





### LUMINAIRE

- Watt: 61W
- Delivered lumen output: W 3806Im C 4054Im
- CCT: 2700K 6500K
- Efficiency: 58%
- Efficacy: 66.47lm/W
- CRI: **80**

### FEATURES

- Product Code: 2040030APP
- Colour: Black
- Installation: Floor
- Material: Technopolymer, aluminium
- Series: Design Collection
- design by: Ernesto Gismondi

### DIMENSIONS

- Length: 400 mm
- Width: **17 mm**
- Height: **1570 mm**

### SOURCES INCLUDED

- Category: Led TW
- Number: 1
- Watt: 55W

#### Accessories



Device for switching and controlling Artemide App products. Max N.3 inputs for external push buttons. Max 1m distance. Mains power supply required. To be installed inside flush mounting boxes or junction boxes. DV1080APP